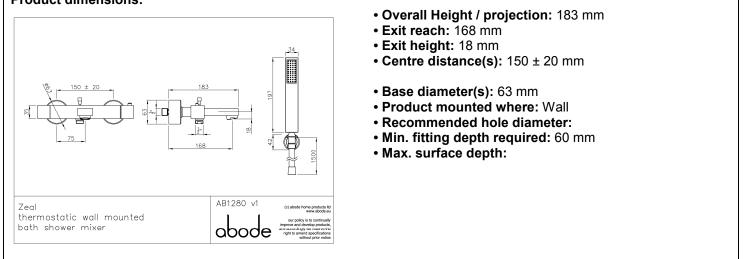

## Product features:

- Metal & ABS construction
- Leading design features requiring high pressure
- Thermostatic valve for safety & comfort
- · Single spray pattern showerhead

Includes pop up waste?: No

ABS showerhead & wall bracket

Additional comments:

· Self cancelling diverter included for maximum flexibility

Packaged properties: Box length: 360 mm Box width: 240 mm

Product dimensions:

Box depth: 190 mm

Boxed weight: 3.70 kg